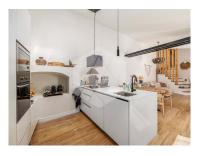

#### Main House:

- 2 Bedrooms | 2 Bathrooms
- Open-plan living, dining & kitchen area
- Dedicated office space
- Fully renovated with high-end finishes

Wouter Westelaken

Partner | Estate Agency

+351 962 527 373 <sup>2</sup>

### Fully renovated to a high standard:

- Thermally insulated roofs
- PVC window frames with double glazing
- Air conditioning throughout
- Connected to mains water and electricity
- All appliances are electric—potential for fully off-grid living with additional solar panels