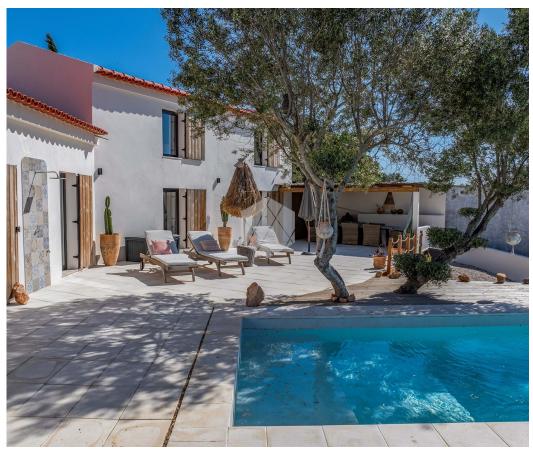

# **Charming Renovated Farmhouse with Annex & Panoramic Views**

This beautifully renovated detached farmhouse, set on an elevated plot in the Algarve, offers a unique blend of traditional character and modern comfort. With sweeping views and resort-style outdoor spaces, it's a perfect Mediterranean retreat.

### Key Features:

- Heated saltwater infinity pool with expansive south-facing terrace
- Covered terrace for al fresco dining
- Elevated position with stunning countryside views